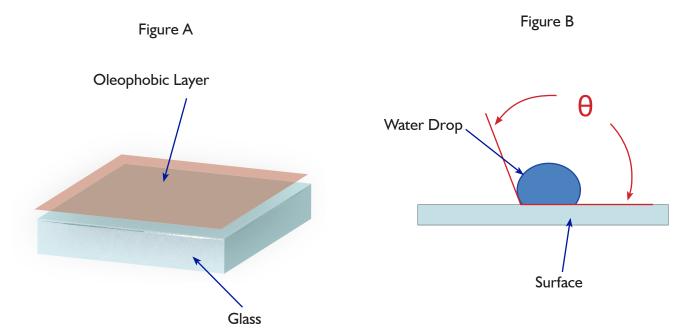

## **Product Description:**

The durable coating, both oleophobic and hydrophobic, is designed to reduce build up of contaminants on treated glass. Invisible to the eye, its properties repel oil, water, fingerprints, permanent marker, soap scum, lime scale, and salt residue and can be easily cleaned without the need for harsh chemicals.

**Water Contact Angle:**  $105^{\circ}$  -  $115^{\circ}$  typical ( $\theta$ ) - Figure B

Abrasion Resistance: After 8000 rubbing cycles water contact angle maintains 100 degrees.

Conditions: Steel wool #0000, Load: 0.5kg/cm<sup>2</sup>, Stroke: 2cm, Speed: 40rpm